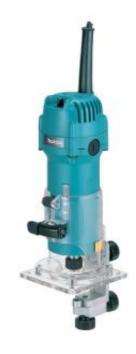

# 1/4" Laminate Trimmer 3707FC

Slimmer bodies for easy to grip, comparing with the existing model 3703 and 3704. LED Job Light is installed for lighting up at working point. FC model features constant speed control.

#### **USER BENEFITS**

- LED job light
- Double Insulation
- Constant speed control

EAN 0088381042130

Link to product - www.makitauk.com