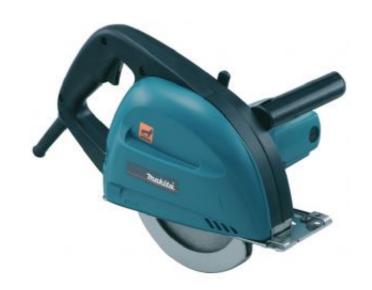

## 185MM METAL CUTTER

4131

Model 4131 has been developed as a sister tool to Model 4130 for conformation to the standards of North America and Europe.

The advantages of this new model are; \*High heat-resistant motor for heavy duty applications. \*Blade service life longer than competitions thanks to "Cermet Tipped Saw Blade" and the rotation speed optimum for metal cutting. \*Trouble-free with one-touch removal of dust bag. \*Safety cover open lever convenient for plunge cutting.

## USER BENEFITS

- · Ideal for cutting metal cladding
- Built-in swarf collector
- Clean cutting
- · Cold cut blade
- Anti spark TCT blade

EAN 0088381056601

Link to product - www.makitauk.com