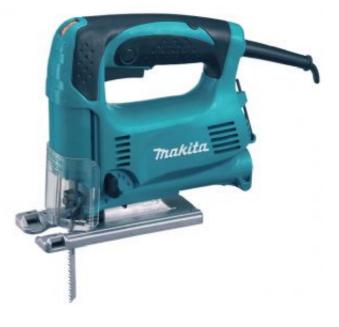

# ORBITAL ACTION JIGSAW 4329

These models have been developed as the successor models of 4322 series. In addition to the advantages of the predecessor models, 4329 series models feature the following benefits: \*New exterior design and ergonomic handle with rubberized soft grip. \*Change lever for 3 orbital settings and straight cutting.

#### **USER BENEFITS**

- Compact & Lightweight
- Variable speed control
- Dust extraction facility
- Chip deflector
- Sturdy adjustable base

EAN 0088381083102