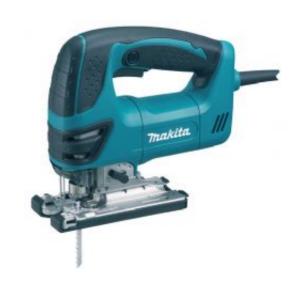

## 4350FCT

Models 4350CT have been developed as the successor models of 4340T series models. In addition to the advantages of the predecessor models, feature new exterior design with ergonomic rubberized handle. 4350FCT features Job Light.

### TECHNICAL SPECIFICATIONS

Max in steel 10 mm Max in wood 135 mm Strokes per Minute 800-2800 spm 26 mm Stroke Length Noise sound pressure 84 dB(A) Noise sound power 95 dB(A) Noise K factor 3 dB(A) 720 w Input wattage Vibration K factor 1.5 m/sec<sup>2</sup> 8 m/sec<sup>2</sup> Vibration: Cutting Wood Vibration: Cutting Sheet Metal 4.5 m/sec<sup>2</sup> Net weight 2.7 kg

#### USER BENEFITS

- Quick release tool-less blade change
- Sturdy adjustable base for accurate cutting
- Variable electronic speed control
- Built-in job light

EAN 0088381080576

Link to product - www.makitauk.com