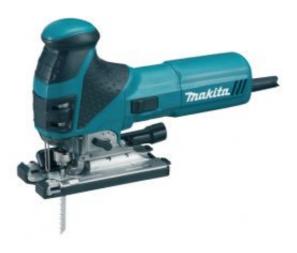

# ORBITAL ACTION JIGSAW 4351FCT

Models 4351FCT have been developed as the successor models of 4341T series models. In addition to the advantages of the predecessor models, feature new exterior design with ergonomic rubberized handle.

#### **USER BENEFITS**

- Built-in job light
- Quick release tool-less blade change
- Sturdy adjustable base for accurate cutting
- Variable electronic speed control

Link to product - www.makitauk.com