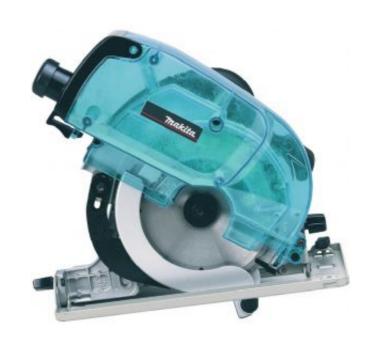

### **5017RKB**

What provides you dust-free clean work, is Model 5017RKB, which is the first dustless circular saw with riving knife in the world. This model is based on Model 5703R, but equipped with durable and higher power motor of 1,400W.

#### USER BENEFITS

- Built-in dust collection system
- Dust extractor can be fitted
- Excellent for operator health & safety
- Powerful motor
- Sturdy construction

EAN 0088381036702

Link to product - www.makitauk.com