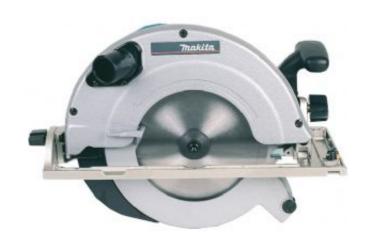

## 235MM CIRCULAR SAW

### 5903R

Model 5903R is a redesigned version of the predecessor Model 5900BR. Model 5903R is equipped with riving knife, electric brake, more powerful Makita motor, more efficient chip/sawdust ejection port, and extremely durable aluminum base. It complies with CENELEC.

### **TECHNICAL SPECIFICATIONS**

Depth of Cut @ 90° 85 mm Blade Diameter 235 mm Depth of Cut @ 45° 64 mm **Bore Diameter** 30 mm Noise sound pressure 95 dB(A) Noise sound power 106 dB(A) Noise K factor 3 dB(A) 1550 w Input Wattage No Load Speed 4500 rpm 1.5 m/sec<sup>2</sup> Vibration K factor Vibration: Cutting Chipboard 3 m/sec<sup>2</sup> Net weight 7.2 kg