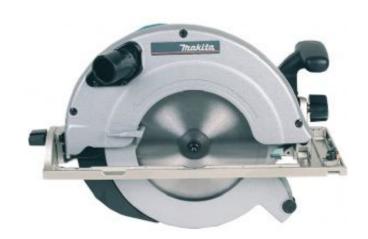

# 235MM CIRCULAR SAW

### 5903RK

Model 5903R is a redesigned version of the predecessor Model 5900BR. Model 5903R is equipped with riving knife, electric brake, more powerful Makita motor, more efficient chip/sawdust ejection port, and extremely durable aluminum base. It complies with CENELEC.

235MM CIRCULAR SAW