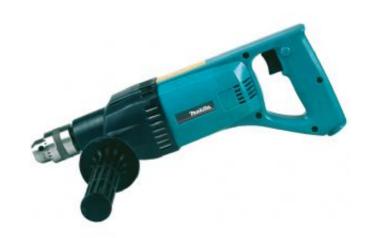

## 13MM DIAMOND CORE AND HAMMER DRILL

8406

This hammer drill with torque limiter and powerful motor can accept a large diamond core bit 150 mm(5-7/8")in dia. This tool is ideal for making clean-cut, smooth holes in tile, ferroconcrete, marble, brick, etc.

## USER BENEFITS

- Heavy duty construction ideal for site work
- Percussion action for drilling pilot hole.
- Rotary action for dry diamond core drilling.
- Torque limiter to prevent operator injury if the core bit snags.
- Excellent for plumbers, electricians, general contractors, hirers.