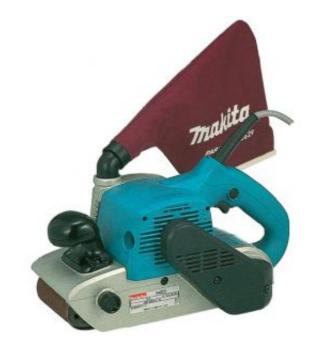

## **100MM BELT SANDER**

9403

Model 9403 is a handy and convenient belt sander that inherits models 9401 and 9402. Sanding efficiency and capacity of dust collection have been raised as well as noise and weight have been lowered. Power consumption is 1200W, and belt dimensions are 100mm(4") wide and 610mm(24") long.

## TECHNICAL SPECIFICATIONS

Belt Size 100 x 610 mm Noise sound pressure 86 dB(A) Noise sound power 97 dB(A) Noise K factor 3 dB(A) Power rating 1200 w Belt Speed 500 m/min 1.5 m/sec<sup>2</sup> Vibration K factor Vibration: Sanding 2.5 m/sec<sup>2</sup> Net weight 5.7 kg

## **USER BENEFITS**

- Heavy duty construction.
- High power for stock removal.
- High speed for stock removal.
- Rotating dust bag.

EAN 0088381025621

Link to product - www.makitauk.com