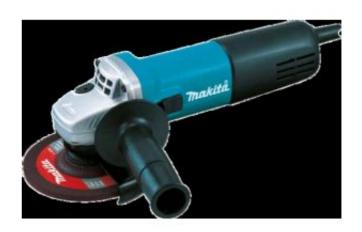

## Angle Grinder 125mm 9558NBR

Developed based on 9558NB series models with additional Anti-restart function.

Angle Grinder 125mm

## USER BENEFITS

- · Compact & Lightweight .
- Ideal for general grinding & cutting applications.
- Anti-restart function.
- · Soft start feature.
- Side handle for operator control.
- Higher motor power.
- Lock-on switch to reduce user fatigue.