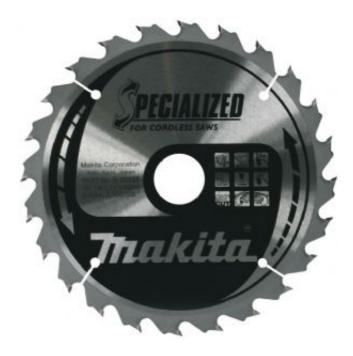

## SPECIALIZED CORDLESS SAWS BLADE B-09173

Premium saw blades made especially for cordless saws. Blades for wood cutting, with the most popular cordless circular saw models are now available - all with Makita quality!

## **TECHNICAL SPECIFICATIONS**

| Diameter (D)  | 165 mm       |
|---------------|--------------|
| Blade ID      | BBS16524E    |
| Kerf (K)      | 1.5 mm       |
| Bore (B)      | 20 mm        |
| Tooth Count   | 24           |
| Thickness (T) | 1 mm         |
| Rake (R)      | 20 °         |
| Machine Type  | Cordless saw |
| Material Type | Wood         |
| Pack Quantity | 1            |