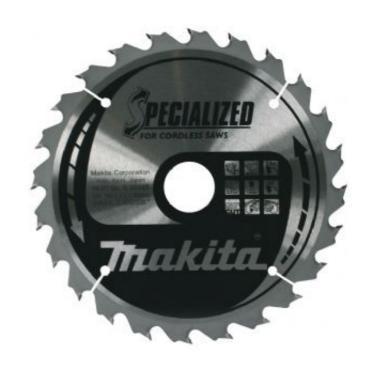

## SPECIALIZED CORDLESS SAWS BLADE

**B-10615** 

Premium saw blades made especially for cordless saws. Blades for wood cutting, with the most popular cordless circular saw models are now available - all with Makita quality!

## TECHNICAL SPECIFICATIONS

Diameter (D)
Blade ID
Kerf (K)
Bore (B)
Tooth Count
Thickness (T)
Rake (R)
Machine Type
Material Type
Pack Quantity

136 mm MCCS13630E 1.5 mm 20 mm 30 1.2 mm 0 ° Cordless saw Mild steel