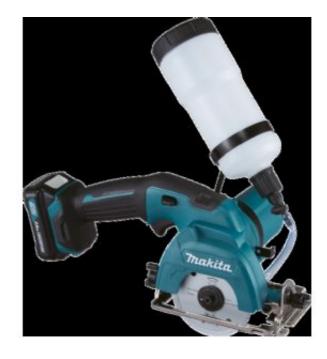

# 12Vmax Tile Cutter 85mm CXT CC301DWAE

Model CC301D is a Cordless Cutter powered by 12V max slide Li-ion battery and developed based on the current model CC300D.

#### **TECHNICAL SPECIFICATIONS**

| Battery Type                | Li-ion                 |
|-----------------------------|------------------------|
| Battery Quantity (2.0Ah)    | 2                      |
| Voltage                     | 12 v                   |
| Capacity at 0°              | 25.5 mm                |
| Capacity at 45°             | 16.5 mm                |
| Blade Diameter              | 85 mm                  |
| Bore Diameter               | 15 mm                  |
| Tank Capacity               | 500 ml                 |
| Noise sound pressure        | 84 dB(A)               |
| Noise sound power           | 95 dB(A)               |
| Noise K factor              | 3 dB(A)                |
| No Load Speed               | 1,600 rpm              |
| Vibration K factor          | 1.5 m/sec <sup>2</sup> |
| Vibration: Cutting Concrete | 2.5 m/sec <sup>2</sup> |
| Net weight                  | 1.8 - 1.9 kg           |

### **USER BENEFITS**

- Slide type Li-ion battery
- Ergonomically designed handle
- On-tool storage for hex wrench.
- Bevel cuts up to 45 degrees
- Large easy-fill water supply bottle
- High power
- Designed for cutting glass and ceramic tile
- Lock-off button for safe operation