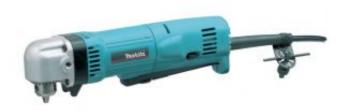

## 10MM ANGLE DRILL DA3010F

DA3010 models are the high power version of the predecessor model DA3000R, and you can enjoy speedy work comparing with the competitors' products. Equipped with 450W high power motor and built in LED job light.