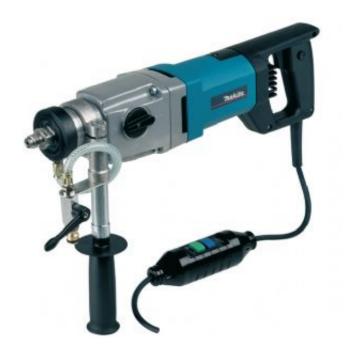

# DIAMOND CORE DRILL WET AND DRY DBM131

Heavy duty wet diamond core drill with powerful 1,700W motor for shock-free and accurate drilling into concrete and natural stone. Features electronic torque limitation and speed control for a constant speed even under load.

#### **TECHNICAL SPECIFICATIONS**

6.3 kg

Max diamond core capacity

Adaptor 11/4"UNC Outside 1/2"BSP inside Load Speed

Collar Clamping Diameter Rated Power Input Vibration: Drilling Vibration K factor Net weight 1st speed: 132, 2nd • Variable speed
speed: 70 mm
2 mechanical gears.
✓ • Torque limiter: The drill stops when the bit hits against reinforcements.
• Double Insulation
• Includes carry case
• 53 mm
• 500 w
• 2.5 m/sec<sup>2</sup>
• 1.5 m/sec<sup>2</sup>