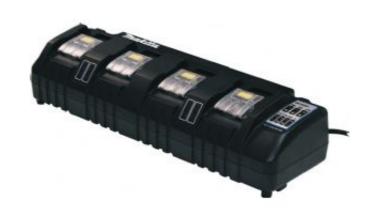

## **DC18SF**

Model DC18SF is a four-port multi charger for charging multiple LXT 14.4V/18V Li-ion batteries.

## USER BENEFITS

- Able to charge two 14.4V/18V Li-ion batteries at a time
- Able to charge one or two 3.0Ah Li-ion batteries in 60 minutes.
- Able to charge four 3.0Ah Li-ion batteries in 120 minutes
- Easy to see charging display.
- Can be stored in gang box neatly without wasting space.
- Compact design for easy to hold under arm/ carry with the optional shoulder strap.
- Can be fastened to the wall with four screws.