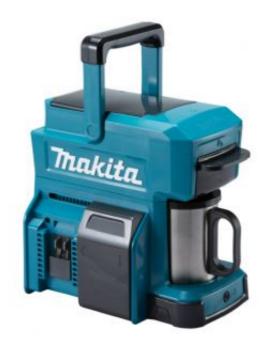

# Cordless Coffee Maker DCM501Z

DCM501 is a cordless coffee maker powered by 12V max,14.4V or 18V Li-lon battery.

#### **TECHNICAL SPECIFICATIONS**

| Battery Type<br>Voltage                       | Lithium-ion<br>10.8 - 18 v |
|-----------------------------------------------|----------------------------|
| Body only machine                             | $\checkmark$               |
| Brew Capacity on Single CXT Battery           | 260 ml                     |
| Brew Capacity on Single 14.4V Battery (3.0ah) | 260 ml                     |
| Brew Capacity on Single 18V Battery (3.0ah)   | 320 ml                     |
| Brew Capacity on Single 18V Battery (6.0ah)   | 640 ml                     |
| Brew Time - 1 cup of coffee (160ml) - CXT     | 7 min                      |
| Brew Time - 1 cup of coffee (160ml) - 14.4V   | 5 min                      |
| Brew Time - 1 cup of coffee (160ml) - 18V     | 5 min                      |
| Compatible coffee pod                         | 60mm type                  |
| Net weight                                    | 1.9 - 2.2 kg               |

#### **USER BENEFITS**

- Compatible with 60mm cafe pods as well as ground coffee
- Carry handle for easy transport
- Dedicated cup of 240ml capacity designed to fit in machine without leaving a gap to protect against splash and dirt entry
- Commercial cups up to 90mm height will fit the machine
- Battery ports for LXT and CXT batteries
- · Protection cover for empty battery terminal
- Boil dry protection function prevents the machine from burning out: If water empties and temperature inside increases, the sensor will turn off power supply automatically.