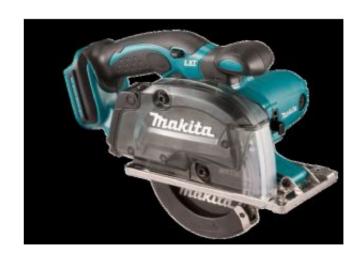

# 18V Metal Saw 136mm LXT

## DCS552RTJ

DCS552 is a 136mm (5-3/8") cordless metal cutter powered by 18V Li-ion battery.

#### USER BENEFITS

- Electric brake
- LED job light
- Built-in dust collection system
- Easy disposal metal chip / dust can be thrown away by opening the cap of the dust box
- Stainless steel base plate
- Heavy gauge, precision machined base for smooth, accurate cutting and added durability
- Compact and lightweight design
- Large view window allows easy cutting along cut line
- · Flat motor housing end
- On-tool storage for hex wrench.
- Conveniently located shaft and lock for easy blade replacement
- Lock-off lever helps prevent accidental starts