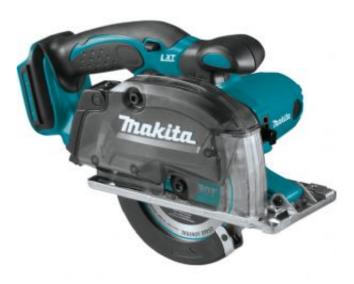

# 18V Metal Saw 136mm LXT DCS552Z

DCS552 is a 136mm (5-3/8") cordless metal cutter powered by 18V Li-ion battery.

#### **USER BENEFITS**

- Electric brake
- LED job light
- Built-in dust collection system
- Easy disposal metal chip / dust can be thrown away by opening the cap of the dust box
- Stainless steel base plate
- Heavy gauge, precision machined base for smooth, accurate cutting and added durability
- Compact and lightweight design
- Large view window allows easy cutting along cut line
- Flat motor housing end
- On-tool storage for hex wrench.
- Conveniently located shaft and lock for easy blade replacement
- Lock-off lever helps prevent accidental starts