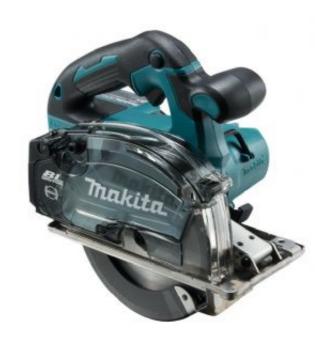

# **18V Metal Saw** 150mm BL LXT

# DCS553ZJ

DCS553 is a 150mm (5-7/8") cordless metal cutter powered by 18V Li-ion battery.

### **TECHNICAL SPECIFICATIONS**

| Battery Type             | Lithium-ion            |
|--------------------------|------------------------|
| Body only machine        | ✓                      |
| Voltage                  | 18 v                   |
| Blade Diameter           | 150 mm                 |
| Max Cut @ 0°             | 57.5 mm                |
| Electric Brake           | ✓                      |
| Bore Diameter            | 20 mm                  |
| Joblight                 | ✓                      |
| Noise sound pressure     | 103 dB(A)              |
| Noise sound power        | 114 dB(A)              |
| Noise K factor           | 3 dB(A)                |
| No Load Speed            | 4,200 rpm              |
| Vibration K factor       | 1.5 m/sec <sup>2</sup> |
| Vibration: Cutting Metal | 2.5 m/sec <sup>2</sup> |
| Net weight               | 2.8 - 3.1 kg           |

#### **USER BENEFITS**

- Automatic Torque Drive Technology: Automatically changes the cutting speed according to load condition for optimum operation
- Electric brake
- LED job light
- Brushless motor
- Soft start
- Retractable joist hook
- Built-in dust collection system
- Easy disposal metal chip / dust can be thrown away by opening the cap of the dust box
- Stainless steel base plate
- · Compact and lightweight design
- · Flat motor housing end
- On-tool storage for hex wrench.
- · Conveniently located shaft and lock for easy blade replacement
- · Lock-off lever helps prevent accidental starts