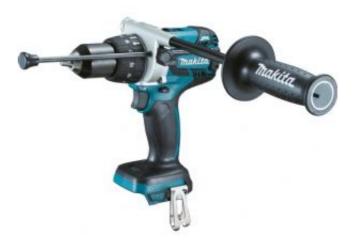

# 18V Brushless Combi Drill LXT DHP481Z

Model DHP481 is a supreme class cordless hammer-driver drill powered by 18V Li-ion battery

18V Brushless Combi Drill LXT

#### **USER BENEFITS**

- Forward / reverse rotation
- Single sleeve keyless chuck allows for easy bit installation/removal by one hand.
- Electric brake
- Twin LED job light with afterglow.
- 2 mechanical gears.
- Battery fuel gauge
- Variable speed control by trigger
- Best possible ergonomic handle for drill-driver applications.
- Compact overall length.