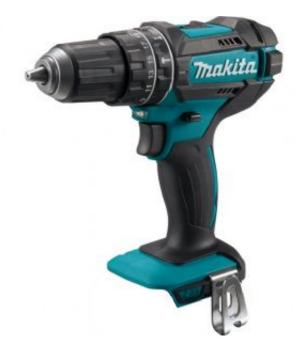

# 18v LXT Combi Drill DHP482Z

Model DHP482 is a cordless hammer driver drill that has been developed as the successor to the current model DHP456.

18v LXT Combi Drill

#### **TECHNICAL SPECIFICATIONS**

| Capacity in Steel<br>Capacity in Wood<br>Chuck Capacity<br>No Load Speed (Hi)<br>No Load Speed (Lo)<br>Blows per Minute (Hi) - ipm |
|------------------------------------------------------------------------------------------------------------------------------------|
| Blows per Minute (Lo) - ipm                                                                                                        |
| Capacity in Masonry                                                                                                                |
| Voltage                                                                                                                            |
| Torque Settings                                                                                                                    |
| Battery Type                                                                                                                       |
| Vibration K factor                                                                                                                 |
| Noise sound pressure                                                                                                               |
| Noise sound power                                                                                                                  |
| Noise K factor                                                                                                                     |
| Body only machine                                                                                                                  |
| Net weight                                                                                                                         |
| Battery quantity (4.0Ah)                                                                                                           |

13 mm 38 mm 1.5 - 13 mm 0 - 1,900 rpm 0 - 600 rpm 0 - 28,500 ipm 0 - 9,000 ipm 13 mm 18 v 21 + drill Lithium-ion 1.5 m/sec<sup>2</sup> 82 dB(A) 93 dB(A) 3 dB(A)  $\checkmark$ 1.5 - 1.8 kg 0

#### **USER BENEFITS**

- Electric brake
- 2 mechanical gears.
- Variable speed control by trigger
- Forward / reverse rotation
- Twin LED job light
- Ergonomic soft grip
- Keyless Chuck
- Compact and lightweight design
- Equipped with Battery protection circuit: designed to protect the battery from damages due to overdischarge, high temperature or overload current.
- Metal gears