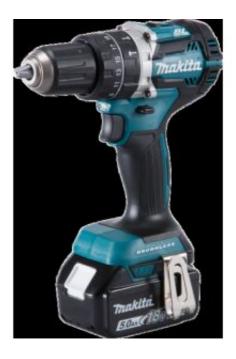

# 18V Combi Drill BL LXT DHP484RTJ

Model DHP484 is a Cordless Hammer Driver Drill powered by 18V Li-ion battery and developed based on the current model DHP480.

#### **TECHNICAL SPECIFICATIONS**

Capacity in Steel Capacity in Wood **Chuck Capacity** No Load Speed (Hi) No Load Speed (Lo) Blows per Minute (Hi) - ipm Blows per Minute (Lo) - ipm Capacity in Masonry Voltage **Torque Settings** Battery Type Vibration K factor Noise sound pressure Noise sound power Noise K factor Net weight Battery Quantity (5.0ah) 2 Max. Fastening Torque (Soft Joint)

13 mm 38 mm 1.5 - 13 mm 0 - 2,000 rpm 0 - 500 rpm 0 - 30,000 ipm 0 - 7,500 ipm 13 mm 18 v 21 + drill Lithium-ion 1.5 m/sec<sup>2</sup> 88 dB(A) 99 dB(A) 3 dB(A) 1.6 - 1.9 kg 30 Nm

#### **USER BENEFITS**

- Brushless motor
- Electric brake
- 2 mechanical gears.
- Variable speed control by trigger
- Forward / reverse rotation
- LED job light
- Compact Overall Length of 182mm
- Keyless Chuck
- Aluminium Gear Housing
- All metal gear construction
- Ergonomic soft grip
- Belt clip