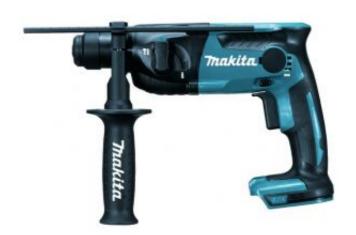

# **18V Rotary Hammer Drill 16mm**

## DHR165ZJ

Models DHR165/DHR164 are 18V/14.4V LXT cordless rotary hammers and have been developed based on the current 14.4V LXT model DHR162. The two models feature XPT (eXtreme Protection Technology) in addition to the benefits of the compact and lightweight DHR162.

#### TECHNICAL SPECIFICATIONS

Battery Type Lithium-ion Body only machine  $\sqrt{}$ Voltage 18 v Capacity in Concrete 16 mm Capacity in Steel 13 mm Capacity in Wood 24 mm 1.3 J Impact energy Shank SDS PLUS Blows per minute: Impact 0 - 5,300 bpm Noise sound pressure 88 dB(A) Noise sound power 99 dB(A) Noise K factor 3 dB(A) Maximum Output 400 w No Load Speed 0 - 1,600 rpm Vibration K factor 1.5 m/sec<sup>2</sup>

#### **USER BENEFITS**

- Dual operation mode: Rotary only and rotary hammer.
- One touch slide chuck for SDS-plus bit.
- Conveniently located push button for forward and reverse.
- LED job light with afterglow.
- Variable speed control by trigger
- Electric brake
- Torque limiter