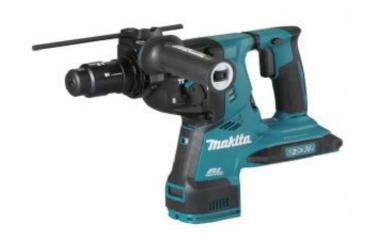

# DHR281ZJ

28mm SDS-PLUS Cordless Combination Hammer powered by two 18V Li-ion batteries.

Supplied with quick change chuck

#### **TECHNICAL SPECIFICATIONS**

Battery Type Lithium-ion Body only machine Voltage 36 (18V x2) v Max in concrete 28 mm Max. in steel 13 mm Max. in wood 32 mm 54 mm Max in concrete (TCT core) Max in concrete (Diamond core) 65 mm Impact energy 2.8 J Shank SDS-PLUS Blows per minute 0 - 5,000 bpm Noise sound pressure 92 dB(A) Noise sound power 103 dB(A) Noise K factor 3 dB(A) No Load Speed 0 - 980 rpm Vibration K factor 1.5 m/sec<sup>2</sup> Vibration: Hammer Drilling 9.5 m/sec<sup>2</sup> Vibration: Chiselling 9.0 m/sec<sup>2</sup>

#### **USER BENEFITS**

- Brushless motor
- Supplied with Quick Change Chuck
- Electric brake
- Variable speed control by trigger
- Constant speed control
- Forward / reverse rotation
- LED job light
- 3x Operating modes (RO/RH/HO)
- Torque limiter
- "Soft no load" function automatically reduces the motor speed during idling to suppress the vibration of the machine body.
- · Anti vibration technology
- Powered by two 18V Li-ion batteries in series to supply energy to the powerful 36V DC motor drive system.