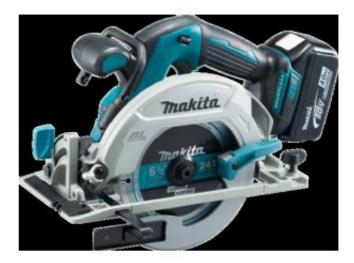

# 18V Brushless Circular Saw 165mm DHS680RMJ

Model DHS680 is a 165mm (6-1/2") Cordless circular saw powered by 18V Li-ion battery.

#### **TECHNICAL SPECIFICATIONS**

| Battery Type<br>Voltage<br>Battery quantity (4.0Ah)<br>Blade Diameter<br>Max Cut @ 0°<br>Max Cut @ 45°<br>Max Cut @ 50°<br>Bore Diameter<br>Noise sound pressure<br>Noise sound pressure<br>Noise sound power<br>Noise K factor<br>Maximum Output<br>No Load Speed | Lithium-ion<br>18 v<br>2<br>165 mm<br>57 mm<br>41 mm<br>37 mm<br>20 mm<br>83 dB(A)<br>94 dB(A)<br>3 dB(A)<br>680 w<br>5,000 rpm |
|--------------------------------------------------------------------------------------------------------------------------------------------------------------------------------------------------------------------------------------------------------------------|---------------------------------------------------------------------------------------------------------------------------------|
| •                                                                                                                                                                                                                                                                  |                                                                                                                                 |

#### **USER BENEFITS**

- Automatic Speed Control: Automatically changes the cutting speed according to load condition for optimum operation
- Electric brake
- Soft start
- Electronic current limiter for overload protection.
- Tool Hanger
- Twin LED job light
- Battery fuel gauge
- Rear dust exhaust port
- Large lock off lever.
- Compact and lightweight design
- Ergonomic soft grip
- Blower function to clear wood dust from cutting line.
- Larger base than current models for more stable operation