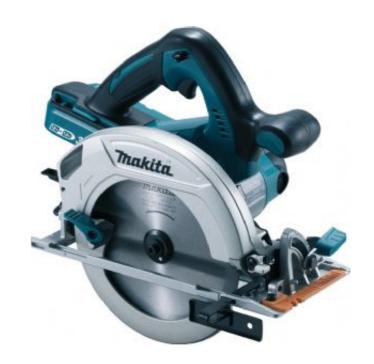

# **Twin 18V CIRCULAR SAW 185MM LXT** DHS710ZJ

Models DHS710 is a 36V Cordless circular saw powered by two 18V Li-ion batteries in series.

Supplied with TCT Blade, Hex Wrench, Rip Fence and Dust Nozzle in a MacPac Connector case.

### **TECHNICAL SPECIFICATIONS**

Lithium-ion **Battery Type** 36 (18V x2) v Voltage 190 mm Blade Diameter Max Cut @ 0° 66 mm Max Cut @ 45° 49 mm Max Cut @ 50° 44 mm **Bore Diameter** 20/30 mm No Load Speed 4600 rpm Vibration K factor 1.5 m/sec<sup>2</sup> Vibration: Cutting Wood 2.5 m/sec<sup>2</sup> Net weight 3.9 - 4.6 kg

#### **USER BENEFITS**

- Powered by two 18V Li-ion batteries in series to supply energy to the powerful 36V DC motor drive system.
- · Compact and lightweight design.
- Rear dust exhaust port
- Same depth of cut as HS7100.
- Durable but lightweight magnesium die-cast blade case and safety cover.
- Blower function to clear wood dust from cutting line.