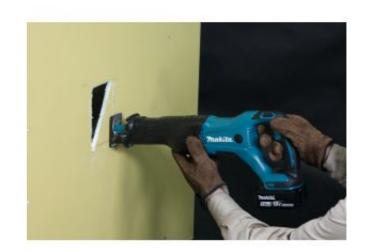

## **DJR186RTE**

Model DJR186 is a cordless reciprocating saw powered by 18V Li-ion battery and has been developed for higher cutting efficiency and more durability.

#### USER BENEFITS

- Tool-less blade change.
- Trigger switch with lock-off lever
- Electric brake
- Variable speed
- Ergonomically designed handle
- Newly designed crank mechanism for higher efficiency
- High power