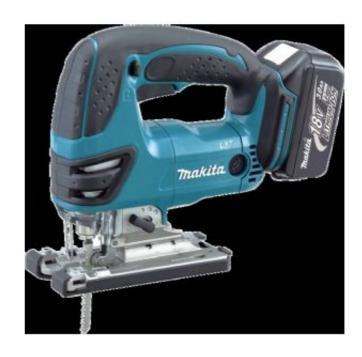

# JIGSAW 18V LXT DJV180RMJ

Model DJV180 is a cordless jig saw powered by Li-ion battery, featuring a compact and lightweight design.

JIGSAW 18V LXT

### TECHNICAL SPECIFICATIONS

Battery Type Lithium-ion 18 v Voltage Battery quantity (4.0Ah) 2 Max in steel 10 mm 135 mm Max in wood Strokes per Minute 0-2600 spm Stroke Length 26 mm Noise sound pressure 78 dB(A) Noise K factor 3 dB(A) Vibration K factor 1.5 m/sec<sup>2</sup> Vibration: Cutting Chipboard 8 m/sec<sup>2</sup> 3.5 m/sec<sup>2</sup> Vibration: Cutting Sheet Metal Net weight 2.7 - 3.0 kg Supplied with MAKPAC Case

#### **USER BENEFITS**

- Tool-less blade change.
- Lithium-ion batteries have greater life spans than their Ni-MH or Ni-Cad counterparts giving 430% greater run time.
- Lithium-ion's 40% weight saving means 18 volt power can be obtained by a battery that weighs the same as a 12 volt Ni-MH battery.
- High comfort grips.
- LED job light that creates and easy to trace cutting line.
- Smooth and powerful cutting at the high stroke speed of 2,600spm.