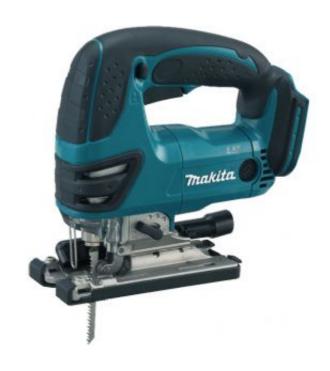

## JIGSAW 18V LXT DJV180Z

Models DJV180 are cordless jig saws powered by Li-ion battery, featuring a compact and lightweight design.

JIGSAW 18V LXT