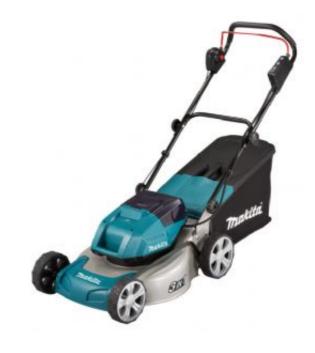

# **Twin 18V Lawn Mower 46cm BL LXT DLM460PG2**

Cordless push-type Lawn Mower with steel deck designed for cutting lawn surface up to 800m<sup>2</sup>.

### **USER BENEFITS**

Brushless motor Soft start • Constant speed control • Mechanical Brake • Quiet mode: provides rotation speed 2,500 rpm by constant speed control. Rotary type 2 tooth • Dual battery fuel gauge Durable steel deck. 10 / 20-75 Levels/ • Single lever cutting height adjustment • Built-in ball bearing on axles for added durability • 2-tooth blade for both cutting and mulching Recommended for lawns up to 800m<sup>2</sup> 2,500 – 3,300 rpm • Soft grip handle · Child lock key