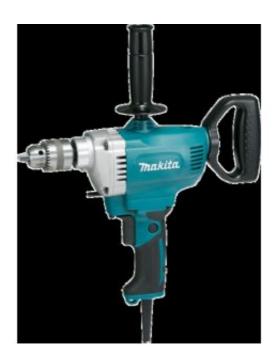

## 13mm Rotary Drill DS4012

Model DS4012 is a 13mm (1/2") drill with variable speed control and reverse rotation, and has been developed based on the current model DS4010.

## USER BENEFITS

- New Aesthetic Design, featuring non-slip elastomer covering on main handle for a sure and comfortable grip
- Full 360 degree rotatable D-handle with 24 positive stops for multi-position operation.
- Keyed chuck.
- Variable speed control
- Forward / reverse rotation
- Double Insulation