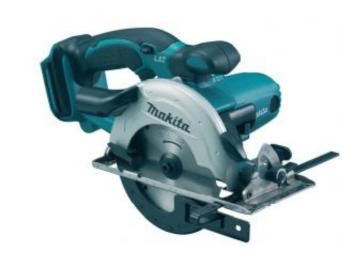

## 18V 136MM LXT CIRCULAR SAW

# DSS501Z

Models DSS501 have been added to the line-up of Cordless Circular Saws, featuring compact and lightweight design for high maneuverability and easy handling.

18V 136MM LXT CIRCULAR SAW

### TECHNICAL SPECIFICATIONS

Battery Type Lithium-ion Battery Quantity (3.0 Ah) Λ Body only machine Voltage 18 v Depth of Cut @ 90° 51 mm Blade Diameter 136 mm Depth of Cut @ 45° 35 mm **Bore Diameter** 20 mm Noise sound pressure 92 dB(A) Noise sound power 103 dB(A) Noise K factor 3 dB(A) No Load Speed 3600 rpm Vibration K factor 1.5 m/sec<sup>2</sup> Vibration: Cutting Wood 2.5 m/sec<sup>2</sup> Net weight 2.4 - 2.7 kg