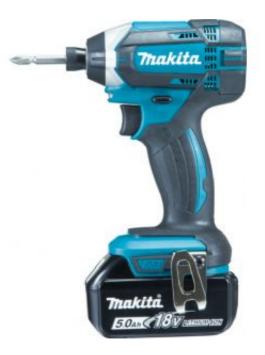

# 18v LXT Impact Driver DTD152RTJ

Model DTD152 is a cordless impact driver powered by 18V Li-ion battery and developed for main applications such as tightening of self-drilling screws or light duty machine screws.

#### **TECHNICAL SPECIFICATIONS**

Voltage Standard Bolt High Tensile Bolt Coarse thread (length) Max Fastening Torque No Load Speed Battery Type Vibration: Fastening Bolt Vibration K factor Noise sound pressure Noise sound power Noise K factor Net weight Battery quantity (4.0Ah) Battery Quantity (5.0ah) **Driving Shank** Machine Screw Impacts per Minute

18 v M5-M16 M5-M12 22 - 125 mm 165 Nm 0 - 2900 rpm Lithium-ion 10.5 m/sec<sup>2</sup> 1.5 m/sec<sup>2</sup> 93 dB(A) 104 dB(A) 3 dB(A) 1.3 - 1.6 kg 0 2 6.35mm (1/4") Hex M4-M8 0-3,500 ipm

#### **USER BENEFITS**

- Electric brake
- Variable speed control by trigger
- Forward / reverse rotation
- Twin LED job light
- Ergonomic soft grip
- Compact and lightweight design
- Equipped with Battery protection circuit: designed to protect the battery from damages due to overdischarge, high temperature or overload current.
- High rotation speed