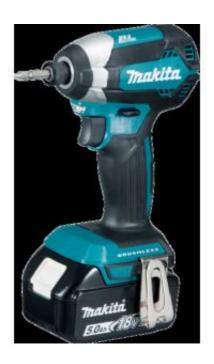

# **18V Impact Driver BL LXT**

# DTD153RTJ

Model DTD153 is a Cordless Impact Driver powered by 18V Li-ion battery and developed based model DTD129.

#### **USER BENEFITS**

- Brushless motor
- LED job light
- Ergonomic soft grip
- Electric brake
- Variable speed control by trigger
- Forward / reverse rotation
- · Compact overall length.

Link to product - www.makitauk.com