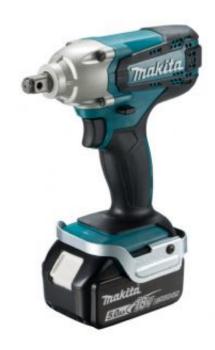

# **18V Impact Wrench LXT**

## DTW190RMJ

Model DTW190 is an entry level 18V cordless impact wrench with an optimal tightening torque of 190 N.m

**Not Recommended for Scaffolding Applications** 

### TECHNICAL SPECIFICATIONS

Lithium-ion **Battery Type** 18 v Voltage Battery quantity (4.0Ah) 1/2" Square **Driving Shank Impacts** 0-3,000 ipm Standard Bolt M8-M16 High Tensile Bolt M8-M12 Noise sound pressure 94 dB(A) Noise sound power 105 dB(A) Noise K factor 3 dB(A) No Load Speed 0 - 2,300 rpm Max Fastening Torque 190 Nm Vibration: Fastening Bolt 8.5 m/sec<sup>2</sup> Vibration K factor 1.5 m/sec<sup>2</sup> Net weight 1.4 - 1.8 kg

#### **USER BENEFITS**

- Electric brake
- Variable speed control trigger.
- Forward / reverse rotation
- LED job light
- Equipped with Battery protection circuit: designed to protect the battery from damages due to overdischarge, high temperature or overload current.
- Ergonomically designed handle with rubberised soft grip fits your hand perfectly to provide maximum control and comfort.