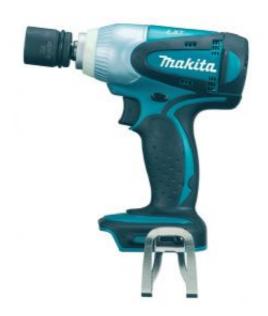

### **DTW251Z**

Models DTW251 are compact and lightweight cordless impact wrenches, featuring maximum fastening torque of 230N.m (170ft.lbs).

**Not Recommended for Scaffolding Applications** 

18V IMPACT WRENCH LXT

#### TECHNICAL SPECIFICATIONS

Battery Type Lithium-ion Battery Quantity (3.0 Ah) 0 Body only machine Voltage 18 v 0 - 3200 ipm Impacts 1/2 " **Drive Square** Noise sound pressure 90 dB(A) Noise sound power 101 dB(A) Noise K factor 3 dB(A) No Load Speed 0 - 2100 rpm Max Torque 230 Nm 9 m/sec<sup>2</sup> Vibration: Fastening Bolt Vibration K factor 1.5 m/sec<sup>2</sup> 1.5 - 1.8 kg Net weight