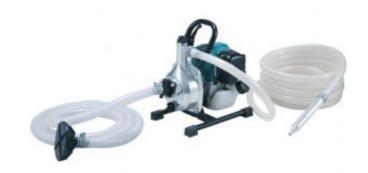

## MM4 WATER PUMP **EW1050HX**

Model EW1050H, 24.5cc 4-stroke engine pump is a costcompetitive successor model of the current EW120R and features increased pumping performance compared with the predecessor model. EW1050HX is available with an 8m delivery hose and nozzle.

Engine 4-stroke Displacement 24.5 cm<sup>3</sup> Horsepower 1.1 hp Fuel Tank Capacity 0.5 litres Hose Diameter 25.4 mm 120 litres/min Max delivery volume Max Head 41 m Max Draw 8.7 m Net weight 5.8 kg