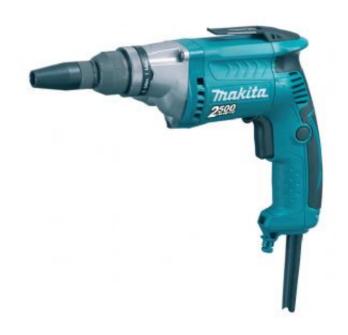

## **FS2700**

Models FS2700 is a screwdriver well balanced for easy handling and maneuverability, featuring the following main benefits; Best possible tool body for screwdriving. Onetouch locator. More durable belt clip. LED job light.

### TECHNICAL SPECIFICATIONS

Capacity Drywall Screw 5 mm Capacity Self Drilling Screw 6 mm Drive shank Hex 1/4 " Noise sound pressure 83 dB(A) Noise sound power 94 dB(A) Noise K factor 3 dB(A) No Load Speed 0 - 2500 rpm **Torque Settings** 6 Stages Vibration K factor 1.5 m/sec<sup>2</sup> Vibration no load 2.5 m/sec<sup>2</sup> Net weight 1.8 kg

#### **USER BENEFITS**

- Forward and reverse trigger.
- Variable speed
- LED job light for improved work visibility.
- Double Insulation
- Torque adjustable.

EAN 0088381603256

Link to product - www.makitauk.com