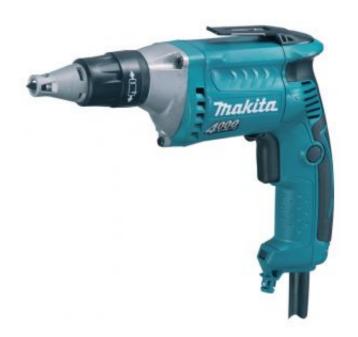

## DRYWALL SCREWDRIVER

**FS4300** 

Models FS2500 is a screwdriver well balanced for easy handling and maneuverability, featuring the following main benefits; Best possible tool body for screwdriving. One-touch locator. More durable belt clip. LED job light.

## TECHNICAL SPECIFICATIONS

Capacity Drywall Screw 5 mm Capacity Self Drilling Screw 6 mm Drive shank Hex 1/4 " Torque Settings; S/H Nm 10/16 Noise sound pressure 82 dB(A) Noise sound power 93 dB(A) Noise K factor 3 dB(A) No Load Speed 0 - 4000 rpm Vibration K factor 1.5 m/sec<sup>2</sup> Vibration no load 2.5 m/sec<sup>2</sup> Net weight 1.4 kg

## USER BENEFITS

- Forward and reverse trigger.
- Variable speed
- LED job light for improved work visibility.
- Double Insulation
- Silent clutch

EAN 0088381600897

Link to product - www.makitauk.com