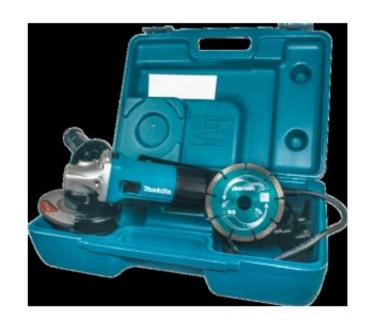

## 115mm Angle Grinder GA4530RKD

Small diameter Angle grinders with ergonomically best possible barrel grip. Regardless of whether the user grips motor housing or rear cover, the extra-ergonomic barrel grip fits any user's palm and fingers perfectly, and provides easy and comfortable handling while minimizing hand fatigue and pain.

**KD** model complete with diamond blade. 115mm Angle Grinder