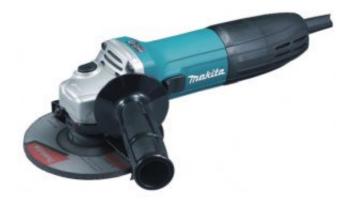

# 125mm Angle Grinder GA5030R

Small diameter Angle grinders with ergonomically best possible barrel grip. Regardless of whether the user grips motor housing or rear cover, the extra-ergonomic barrel grip fits any user's palm and fingers perfectly, and provides easy and comfortable handling while minimizing hand fatigue and pain.

125mm Angle Grinder

#### **USER BENEFITS**

- Machined bevel gears.
- Anti-restart function.
- Soft start feature.
- Small gear housing for easy handling and manoeuvrability.
- Powerful 720W motor with excellent heat-resistance.
- Ergonomic 20 degree side grip angle.
- Lock-on switch to reduce user fatigue.