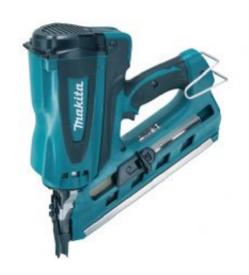

# 7.2V First Fix Gas **Nailer**

### **GN900SE**

Model GN900 is a cordless clipped head nailer developed for a wide range of framing applications. The main features are as follows: Using fuel gas as the power source to provide freedom from hoses and compressors. Equipped with LED indication lamp with battery power warning and trouble detection functions for convenience of operation and repair.