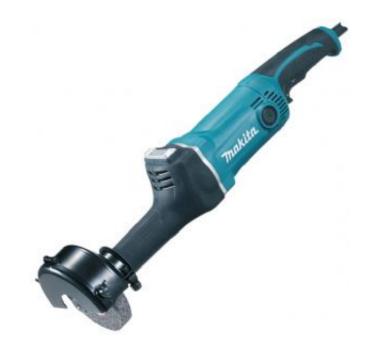

## STRAIGHT GRINDER 125MM

## **GS5000**

Models GS5000 are double insulated versions of model 9105 125mm (5") straight grinder. The high performance and handling is the same as model 9105.

#### **Featuring**

•Improved gear durability by change of grease and modification on the inside of gear housing. •Ergonomically design handle and barrel for added extra maneuverability.

### USER BENEFITS

- Double Insulation
- Ergonomically designed barrel with rubberised cover.
- Compact & Lightweight.
- Rubberized soft grip provides comfortable and sure grip.
- Large Trigger for easy operation.