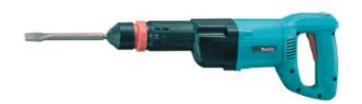

## SDS-PLUS SCRAPER HK0500

Model HK0500 exclusively for SDS-Plus Bit , developed for fine chipping works, such as tearing up tiles, joints, and mortar in reconstruction sites. Motor placed laterally and barrel thickness made to be suitable for gripping so that tile tearing works may be easier.