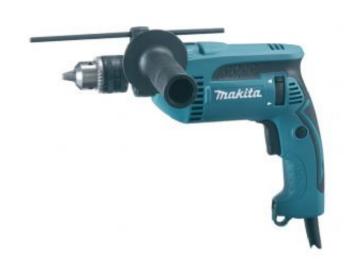

# 13mm PERCUSSION DRILL

## **HP1640K**

Dual puropse for "Rotation only" and "Rotation with hammering." New reversing system allows extended service life of carbon brush; no power reduction even in reverse rotation. K model complete with plastic carrying case.

13mm PERCUSSION DRILL