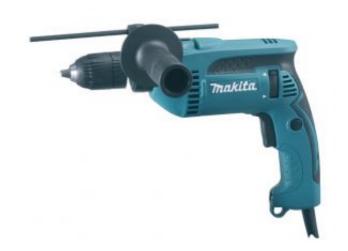

# 13mm PERCUSSION DRILL

## **HP1641K**

Dual puropse for "Rotation only" and "Rotation with hammering" (with keyless drill chuck). New reversing system allows extended service life of carbon brush; no power reduction even in reverse rotation.

#### USER BENEFITS

- Keyless Chuck
- Dual purpose: Rotation only and Rotation with hammering.
- New reversing system allows: Extended service life of carbon brush. No power reduction even in reverse
- Large Trigger for easy operation.