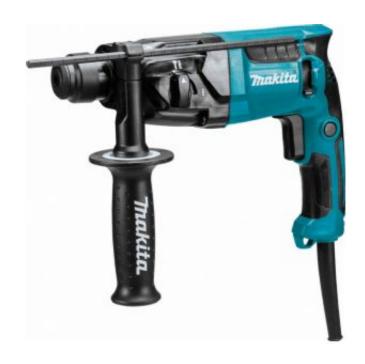

## Rotary Hammer 18mm HR1840

HR1840 is a compact and lightweight 18mm SDS-PLUS Rotary Hammer.

## **USER BENEFITS**

- Variable speed trigger control.
- Forward / reverse rotation
- Torque limiter
- Double Insulation
- 2-mode operation: Rotary only and Rotary hammer
- One-touch sliding chuck for easy bit changes.
- Lock-on function