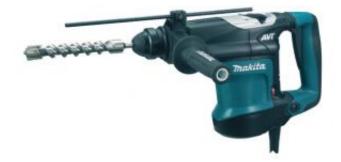

# 32MM SDS-PLUS ROTARY HAMMER HR3210C

HR3200C series models have been developed as successor models of HR3000C, featuring low vibration level and lightweight design.

#### **TECHNICAL SPECIFICATIONS**

Impact energy Max in concrete Impacts per minute Input Wattage Max core diameter (TCT) Vibration K factor Net weight No Load Speed Vibration: Drilling Vibration: Chiselling Vibration: Hammer Drilling Noise sound pressure Noise K factor Noise sound power 5.0 J 32 mm 1650 - 3300 ipm 850 w 90 mm 1.5 m/sec<sup>2</sup> 5.2 - 5.6 kg 315 - 630 rpm 2.5 m/sec<sup>2</sup> 7 m/sec<sup>2</sup> 10 m/sec<sup>2</sup> 89 dB(A) 3 dB(A) 100 dB(A)

#### **USER BENEFITS**

- Torque limiter: The drill stops when the bit hits against reinforcements.
- Triple operation mode: Rotary only, hammer only and rotary hammer.
- Soft start
- · Constant speed under load
- · Built-in job light
- Anti vibration technology